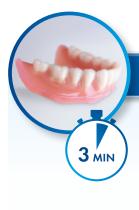

#### **CHAIRSIDE**

The processing time is reduced to only **3 minutes** following mouth removal. No water bath neccessary.