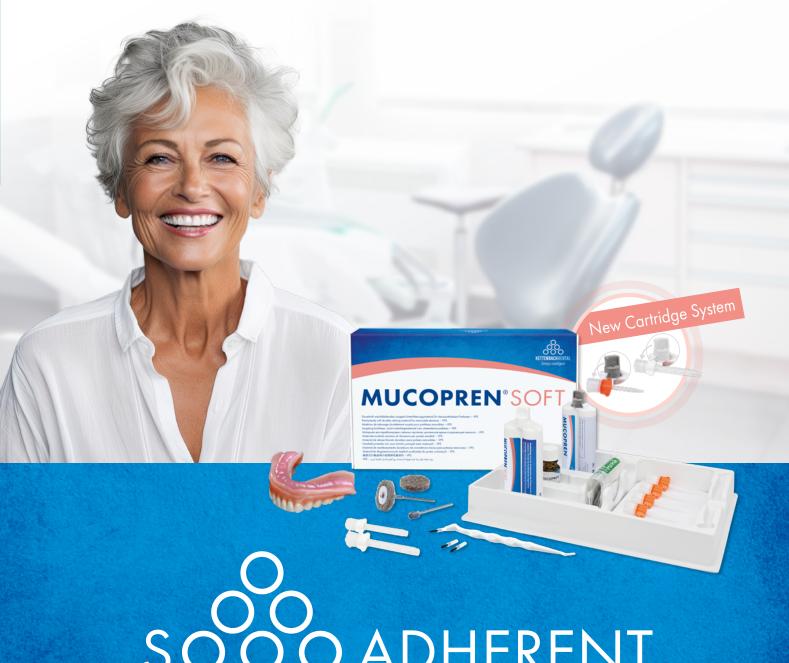

# SOO ADHERENT IS MUCOPREN® SOFT

**SOFT RELINING** 

## **MUCOPREN®** SOFT

#### **Prosthetic relining**

**Mucopren®** Soft is a soft long-term relining material based on A silicone for **direct and indirect application**.

# MUCOPREN® SOFT – THE RANGE

| Mucopren® Soft             |           |                                                                                                                                                                                                        |  |  |  |  |  |
|----------------------------|-----------|--------------------------------------------------------------------------------------------------------------------------------------------------------------------------------------------------------|--|--|--|--|--|
| Mucopren® Soft Basic Set   | REF 28105 | 50 mL Mucopren® Soft, 50 mL Mucopren® silicone sealant,<br>10 mL Mucopren® Adhesive, 6 mixing tips white,<br>16 mixing tips orange, 1 brush holder,<br>20 single-use brushes, 1 steel bur, accessories |  |  |  |  |  |
| Mucopren® Soft Normal pack | REF 15687 | 2 x 50 mL Mucopren® Soft, 6 mixing tips white                                                                                                                                                          |  |  |  |  |  |
| Mucopren® silicone sealant | REF 15686 | 50 mL Mucopren® silicone sealant, 8 mixing tips orange                                                                                                                                                 |  |  |  |  |  |
| Mucopren® Adhesive         | REF 14203 | 10 mL Mucopren® Adhesive                                                                                                                                                                               |  |  |  |  |  |