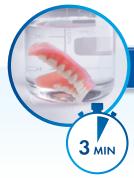

#### LABSIDE

The processing time is reduced to only **3 minutes** in the water bath or pressure pot.

<sup>1)</sup> Result from in-vitro studies in which it was shown that the growth of Candida albicans was prevented thanks to the smooth silicone surface