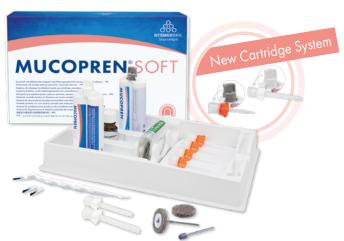

# MUCOPREN® SOFT – THE RANGE

| Mucopren® Soft             |           |                                                                                                                                                                                                        |  |  |  |  |  |
|----------------------------|-----------|--------------------------------------------------------------------------------------------------------------------------------------------------------------------------------------------------------|--|--|--|--|--|
| Mucopren® Soft Basic Set   | REF 28105 | 50 mL Mucopren® Soft, 50 mL Mucopren® silicone sealant,<br>10 mL Mucopren® Adhesive, 6 mixing tips white,<br>16 mixing tips orange, 1 brush holder,<br>20 single-use brushes, 1 steel bur, accessories |  |  |  |  |  |
| Mucopren® Soft Normal pack | REF 15687 | 2 x 50 mL Mucopren® Soft, 6 mixing tips white                                                                                                                                                          |  |  |  |  |  |
| Mucopren® silicone sealant | REF 15686 | 50 mL Mucopren® silicone sealant, 8 mixing tips orange                                                                                                                                                 |  |  |  |  |  |
| Mucopren® Adhesive         | REF 14203 | 10 mL Mucopren® Adhesive                                                                                                                                                                               |  |  |  |  |  |