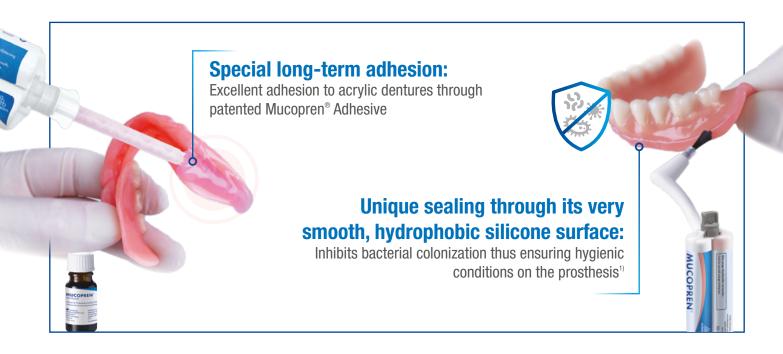

#### Benefits of the optimized adhesive<sup>2)</sup>

#### LABSIDE

The processing time is reduced to only **3 minutes** in the water bath or pressure pot.

<sup>1)</sup> Result from in-vitro studies in which it was shown that the growth of Candida albicans was prevented thanks to the smooth silicone surface

<sup>&</sup>lt;sup>2)</sup> Refers to the optimized product version of Mucopren® Adhesive, first introduced in 2023.