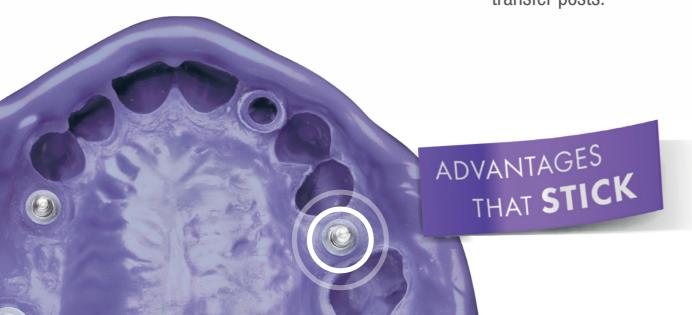

#### **SEAMLESS**

Excellent flowability resulting from the formulation's unique combination providing **optimal coverage** of transfer posts.

#### **EFFORTLESS**

Easy removal from the model and the patient's mouth, safeguarding against unintended extractions