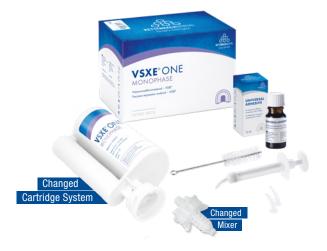

#### **VSXE®** One

380 ml **Intro pack** 5:1 380 ml cartridge, 10 ml adhesive, 10 dynamic mixers, 1 application syringe 760 ml **Refill pack** 5:  $2 \times 380$  ml cartridges

**REF 14732** 

**REF 14733** 

#### **Universal Adhesive**

10 ml bottle

**Dynamic Mixers** 

45 pieces

**Sympress Dispenser** 

Electrical dosing and mixing device

Applyfix 5

2 application syringes, 12 syringe tips