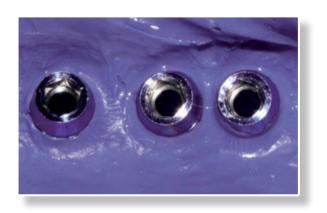

#### **VIGOROUS**

Secure transfer due to **exceptionally high final hardness (shore-A 65)**, ensuring the reliable fixation of implant posts.

#### **SEAMLESS**

Excellent flowability resulting from the formulation's unique combination providing **optimal coverage** of transfer posts.