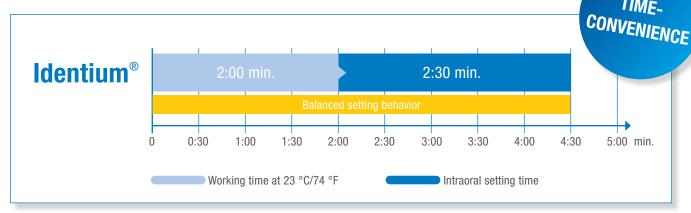

### **Fast final setting time**

with sufficient processing time and short intraoral setting time

Sufficient intraoral working time makes it ideal for large cases. **For your precision.** 

### SHORT INTRAORAL SETTING TIME

#### **INITIALLY HYDROPHILIC**

Available in viscosities **Heavy, Medium and Light** 

Selectable setting times regular (4:30 min.) fast (3:30 min.)

Compatible with most common mixing devices