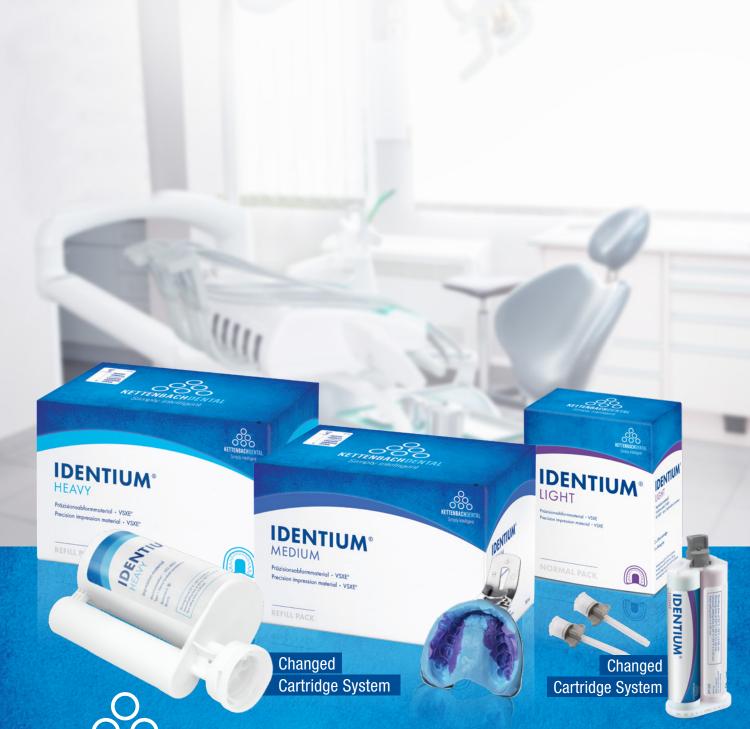

### IDENTIUM® -THE RANGE

| >        | Identium <sup>®</sup> Heavy |                              |       |                                               | Identium® Heavy Fast                    |                                      |                                            |  |
|----------|-----------------------------|------------------------------|-------|-----------------------------------------------|-----------------------------------------|--------------------------------------|--------------------------------------------|--|
| M        | Refill pack                 | REF 14725                    |       |                                               | REF 14727                               |                                      |                                            |  |
| 王        | пенн раск                   | 2 × 380 mL cartridges        |       |                                               | 2 >                                     | $2 \times 380 \text{ mL cartridges}$ |                                            |  |
|          |                             |                              |       |                                               |                                         |                                      |                                            |  |
| Σ        |                             | <b>Identium</b> ® Medium     |       |                                               |                                         | Identium <sup>®</sup> Medium Fast    |                                            |  |
| DIOM     |                             | REF 14717                    |       |                                               | REF 14719                               |                                      |                                            |  |
| MED      | Refill pack                 | 2 × 380 mL cartridges        |       |                                               | $2 \times 380 \text{ mL cartridges}$    |                                      |                                            |  |
|          |                             |                              |       |                                               |                                         |                                      |                                            |  |
|          | <b>Identium</b> ® Light     |                              |       |                                               | <b>Identium</b> <sup>®</sup> Light Fast |                                      |                                            |  |
| LIGHT    |                             | REF 13701                    |       |                                               | REF 13711                               |                                      |                                            |  |
|          | Normal pack                 | $2 \times 50$ mL cartridges, |       |                                               | $2 \times 50$ mL cartridges,            |                                      |                                            |  |
|          |                             | 8 grey mixing tips           |       |                                               | 8 grey mixing tips                      |                                      |                                            |  |
|          |                             |                              |       |                                               |                                         |                                      |                                            |  |
| S        | <b>Identium®</b> Adhe       | sive Dynamic M               | ixers | Mixing tips                                   | Sympress Dis                            | spenser                              | Applyfix 5                                 |  |
| CCESSORI | REF 14204                   | REF 1790                     | 0 RE  | F 17226 / REF 17240                           | REF 3591                                | 0                                    | REF 17204                                  |  |
|          | 10 ml bottle                | 45 pieces w                  | nite  | 50 mixing tips grey /<br>100 mixing tips grey | Electrical dosin                        | -                                    | 2 application syringes,<br>12 syringe tips |  |

All 380 mL and 50 mL cartridges are available in a changed cartridge system.