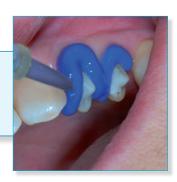

### **Outstanding flowability**

With the outstanding flowability of **Identium**® Light, you can reproduce even the narrowest gaps in great detail. **For your precision.** 

- Odorless and tasteless material reduces gag reflex
- O Quick setting and easy removal from the mouth for a relaxed and pleasant experience
- O Initially hydrophilic good performance even with residual moisture

# COMFORTABLE AND PRECISE IMPRESSIONS