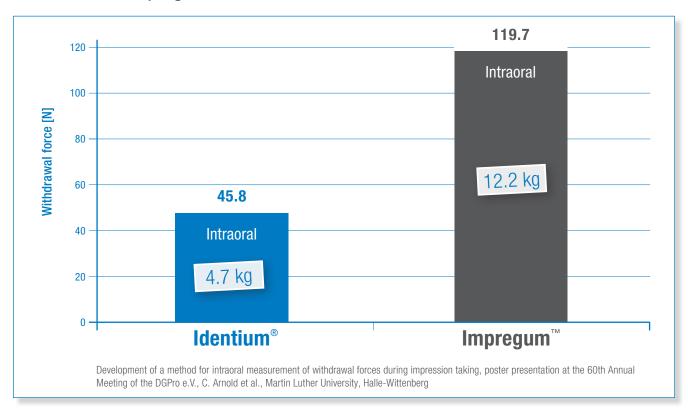

### Removal from the mouth – as light as a feather

**Identium**® vs. Impregum™: **2.6 times** lower withdrawal forces

Ease of removal from the patient's mouth avoids destortions and ensures a stress-free impression taking process.