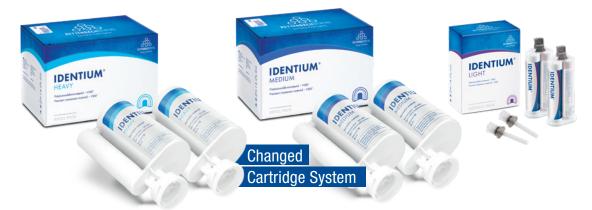

### IDENTIUM® -THE RANGE

| >        | Identium <sup>®</sup> Heavy |                              |       |                                               | Identium® Heavy Fast                    |                                      |                                            |  |
|----------|-----------------------------|------------------------------|-------|-----------------------------------------------|-----------------------------------------|--------------------------------------|--------------------------------------------|--|
| M        | Refill pack                 | REF 14725                    |       |                                               | REF 14727                               |                                      |                                            |  |
| 王        | пенн раск                   | 2 × 380 mL cartridges        |       |                                               | 2 >                                     | $2 \times 380 \text{ mL cartridges}$ |                                            |  |
|          |                             |                              |       |                                               |                                         |                                      |                                            |  |
| Σ        |                             | <b>Identium</b> ® Medium     |       |                                               |                                         | Identium <sup>®</sup> Medium Fast    |                                            |  |
| DIOM     |                             | REF 14717                    |       |                                               | REF 14719                               |                                      |                                            |  |
| MED      | Refill pack                 | 2 × 380 mL cartridges        |       |                                               | $2 \times 380 \text{ mL cartridges}$    |                                      |                                            |  |
|          |                             |                              |       |                                               |                                         |                                      |                                            |  |
|          | <b>Identium</b> ® Light     |                              |       |                                               | <b>Identium</b> <sup>®</sup> Light Fast |                                      |                                            |  |
| LIGHT    |                             | REF 13701                    |       |                                               | REF 13711                               |                                      |                                            |  |
|          | Normal pack                 | $2 \times 50$ mL cartridges, |       |                                               | $2 \times 50$ mL cartridges,            |                                      |                                            |  |
|          |                             | 8 grey mixing tips           |       |                                               | 8 grey mixing tips                      |                                      |                                            |  |
|          |                             |                              |       |                                               |                                         |                                      |                                            |  |
| S        | <b>Identium®</b> Adhe       | sive Dynamic M               | ixers | Mixing tips                                   | Sympress Dis                            | spenser                              | Applyfix 5                                 |  |
| CCESSORI | REF 14204                   | REF 1790                     | 0 RE  | F 17226 / REF 17240                           | REF 3591                                | 0                                    | REF 17204                                  |  |
|          | 10 ml bottle                | 45 pieces w                  | nite  | 50 mixing tips grey /<br>100 mixing tips grey | Electrical dosin                        | -                                    | 2 application syringes,<br>12 syringe tips |  |

All 380 mL and 50 mL cartridges are available in a changed cartridge system.